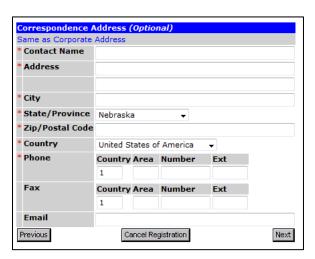

Provide the Correspondence Address (optional). If the address is the same as Primary Address, then click the blue "Same as Corporate" link.

**STEP 4:** Select applicable Special Classifications.

**STEP 5:** To select Commodity Codes (required), click on the "Add or Remove Selections" link. Some bids may be sent to vendors automatically based on the Commodity Code(s) chosen.