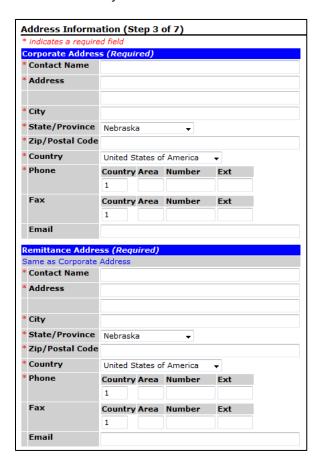

## **STEP 3:** Provide the Primary Address Information.

Provide the Remittance Address (if different than the Primary Address). If the address is the same as Primary Address, then click the blue "Same as Corporate Address" link.