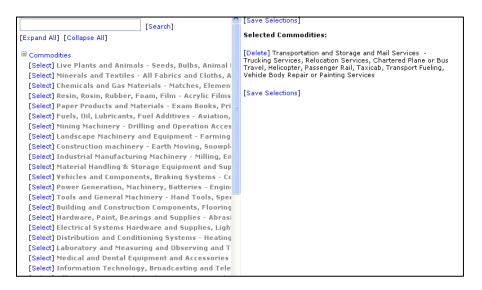

A pop-up screen will appear; click "Select" for any of the commodities that pertain to your business. You can remove commodities selected in error by clicking on "Delete". Once finished, click on "Save Selections" and you will go back to the Step 5 screen. Click on "Next" at the bottom of the page.