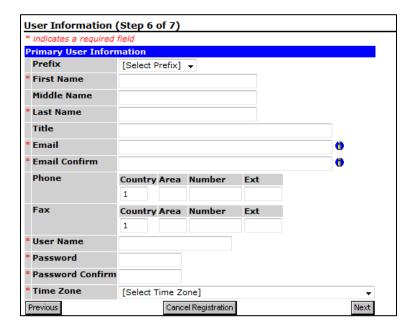

**STEP 6:** Provide the Primary User Information. This must be someone authorized to sign bid responses. Click "Next" when finished.

**STEP 7:** Review information and make any necessary changes by clicking the "**[Edit]**" link on the right of the page for each section. If the information is correct, click Submit Registration button on bottom of the page. The Primary User will receive a confirmation email including Username and Password once the registration has been approved.