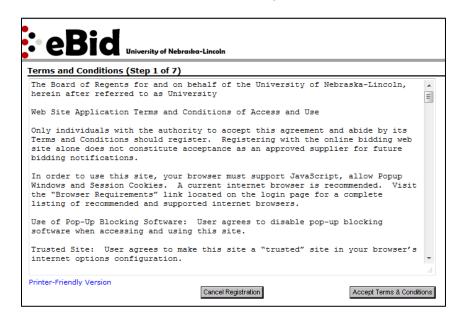

Read thru the Terms and Conditions and click on the "Accept Terms & Conditions" button.

**STEP 2:** Complete the Company Information, Electronic Commerce Information and Sales Representative sections. (All fields with a red asterisk are required).