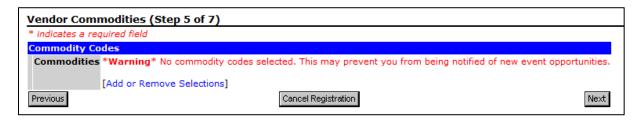

Provide the Correspondence Address (optional). If the address is the same as Primary Address, then click the blue "Same as Corporate" link.

**STEP 4:** Select applicable Special Classifications.

**STEP 5:** To select Commodity Codes (required), click on the "Add or Remove Selections" link. Some bids may be sent to vendors automatically based on the Commodity Code(s) chosen.

A pop-up screen will appear; click "Select" for any of the commodities that pertain to your business. You can remove commodities selected in error by clicking on "Delete". Once finished, click on "Save Selections" and you will go back to the Step 5 screen. Click on "Next" at the bottom of the page.