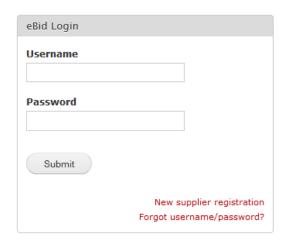

Read thru the Terms and Conditions and click on the "Accept Terms & Conditions" button.

**STEP 2:** Complete the Company Information, Electronic Commerce Information and Sales Representative sections. (All fields with a red asterisk are required).