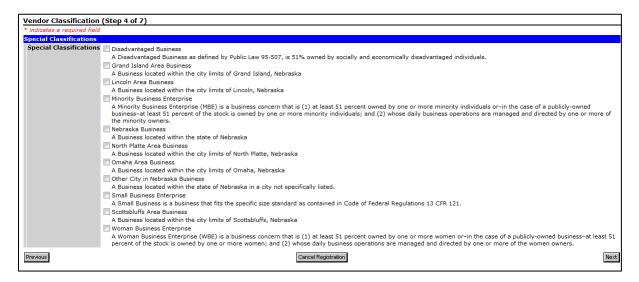

Provide the Correspondence Address (optional). If the address is the same as Primary Address, then click the blue "Same as Corporate" link.

**STEP 4:** Select applicable Special Classifications.

**STEP 5:** To select Commodity Codes (required), click on the "Add or Remove Selections" link. Some bids may be sent to vendors automatically based on the Commodity Code(s) chosen.